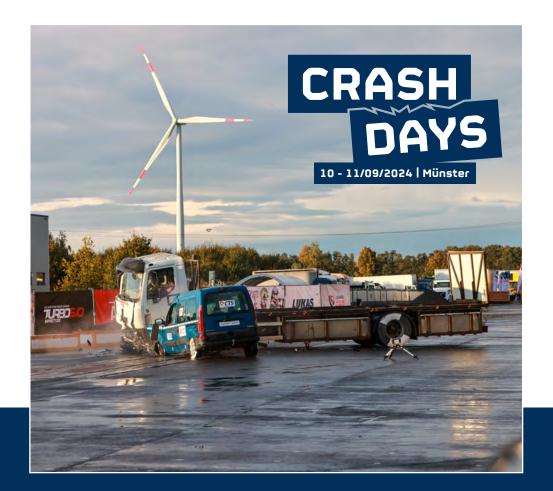

## LIVE CRASH TESTS AT CLOSE RANGE & TRAINING SESSIONS WITH THE LUKAS RESCUE LEAGUE!

The **CRASH DAYS 2024** will take place from **10-11 September 2024** at the CTR crash test centre in Münster.

Work together on live crashed vehicles with professional trainers from the **LUKAS RESCUE LEAGUE** and learn about the latest technical assistance techniques.