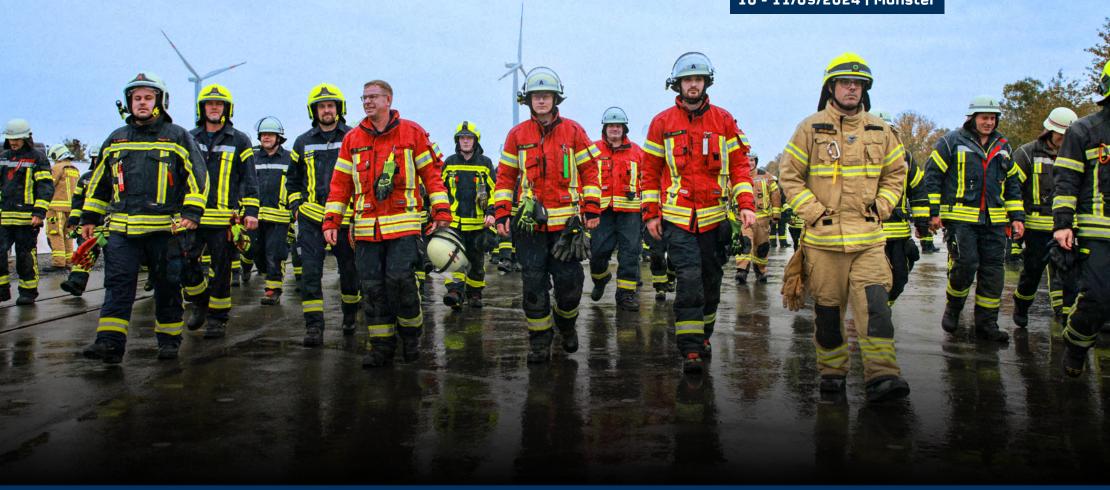

## LIVE CRASH TESTS AT CLOSE RANGE & TRAINING SESSIONS WITH THE LUKAS RESCUE LEAGUE!

The **CRASH DAYS 2024** will take place from **10-11 September 2024** at the CTR crash test centre in Münster.

Work together on live crashed vehicles with professional trainers from the **LUKAS RESCUE LEAGUE** and learn about the latest technical assistance techniques.