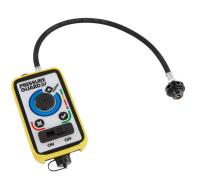

## **Pressure Guard**

- visual & audible warning in case of pressure loss
- constantly monitoring the pressure
- battery charge display
- rechargeable via USB

The PRESSURE GUARD makes our Safety Cushion even safer! This innovative product is an accessory for the Vetter SP16 and SP25 Safety Cushions. The PRESSURE GUARD continuously monitors the air pressure of the safety cushion to provide an additional layer of safety. Should the pressure dip below the operational level, the PRESSURE GUARD promptly issues a visual and audio alert, signalling the need for a refill. Built to withstand diverse weather conditions, its robust casing ensures usability come rain or shine. With an IP65 protection class, it can endure rain and other challenging elements.