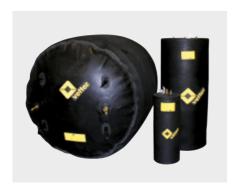

#### **Pipe Sealing Bags**

The classics.

- > wide product range
- > only 3 sizes from 100-1,000 mm
- > very flexible due to the material
- > easy handling, because lightweight and short

New: 50/100 now in 2.5 bar (36.25 psi) operating pressure available

> flexible and sturdy design

> only 3 sizes from 100–1,000 mm

> for tests according to DIN EN 1610

> lighter than test bags with inside core