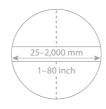

# **Test Sealing Bags**

The inspectors.

- 40–2,000 mm 2.7–80 inch
- Cone sealing bag 1 bar (14.5 psi)

The tight solution for every profile.

- 250–2,200 mm 9.8-86.6 inch
- > Shape allows for flexible use in almost all pipe profiles
- > easy to handle thanks to its light weight
- > securely seals all pipelines
- > available in four sizes from 250-2,200 mm