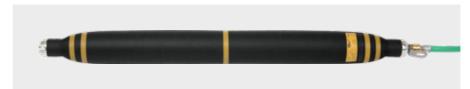

# **Test Sealing Bags**

The inspectors.

- 40–2,000 mm 2.7–80 inch
- Cone sealing bag 1 bar (14.5 psi)

The tight solution for every profile.

- 250–2,200 mm 9.8-86.6 inch
- > Shape allows for flexible use in almost all pipe profiles
- > easy to handle thanks to its light weight
- > securely seals all pipelines
- > available in four sizes from 250-2,200 mm