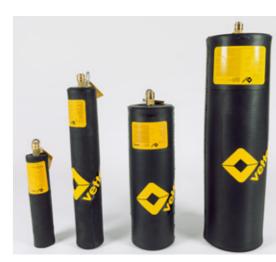

#### **Pipe Sealing Bags**

The classics.

- > wide product range
- > only 3 sizes from 100-1,000 mm
- > very flexible due to the material
- > easy handling, because lightweight and short

New: 50/100 now in 2.5 bar (36.25 psi) operating pressure available

> flexible and sturdy design

> only 3 sizes from 100–1,000 mm

> for tests according to DIN EN 1610

> lighter than test bags with inside core