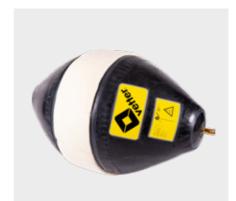

# **Test Sealing Bags**

The inspectors.

- 40–2,000 mm 2.7–80 inch
- Cone sealing bag 1 bar (14.5 psi)

The tight solution for every profile.

- 250–2,200 mm 9.8-86.6 inch
- > Shape allows for flexible use in almost all pipe profiles
- > easy to handle thanks to its light weight
- > securely seals all pipelines
- > available in four sizes from 250-2,200 mm