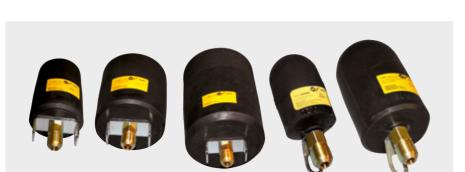

## Mini Pipe Sealing Bags 2.5 bar (36.25 psi)

The small flexible.

- 25-300 mm 1–12 inch
- > extremely short design
- > easy handling
- > extremely expandable
- > up to 1 bar (14.5 psi) counter-pressure