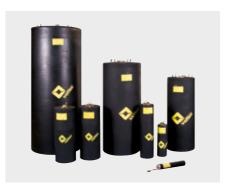

#### **Pipe Sealing Bags**

The classics.

- > wide product range
- > only 3 sizes from 100-1,000 mm
- > very flexible due to the material
- > easy handling, because lightweight and short

New: 50/100 now in 2.5 bar (36.25 psi) operating pressure available

> flexible and sturdy design

> only 3 sizes from 100–1,000 mm

> for tests according to DIN EN 1610

> lighter than test bags with inside core