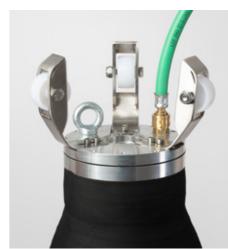

## Flexible packers

The adaptable solution.

- > high flexibility
- > skid-shaped carriage allows sliding even over offsets
- > adjustable carriage with resilience