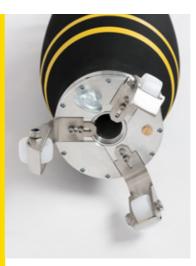

## Flexible packers

The adaptable solution.

- > high flexibility
- > skid-shaped carriage allows sliding even over offsets
- > adjustable carriage with resilience