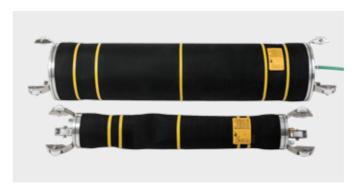

# **Test Sealing Bags**

The inspectors.

- 40–2,000 mm 2.7–80 inch
- Cone sealing bag 1 bar (14.5 psi)

The tight solution for every profile.

- 250–2,200 mm 9.8-86.6 inch
- > Shape allows for flexible use in almost all pipe profiles
- > easy to handle thanks to its light weight
- > securely seals all pipelines
- > available in four sizes from 250-2,200 mm