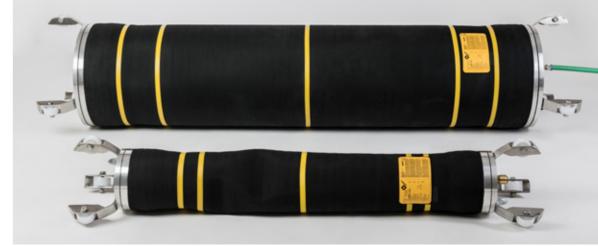

#### **Pipe Sealing Bags**

The classics.

- > wide product range
- > only 3 sizes from 100-1,000 mm
- > very flexible due to the material
- > easy handling, because lightweight and short

New: 50/100 now in 2.5 bar (36.25 psi) operating pressure available

> flexible and sturdy design

> only 3 sizes from 100–1,000 mm

> for tests according to DIN EN 1610

> lighter than test bags with inside core