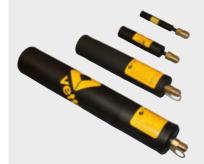

## Mini Pipe Sealing Bags 2.5 bar (36.25 psi)

The small flexible.

- 25-300 mm 1–12 inch
- > extremely short design
- > easy handling
- > extremely expandable
- > up to 1 bar (14.5 psi) counter-pressure