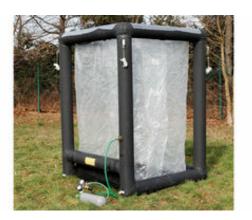

## **Compact shower**



Light. Compact. For emergency situations.



## **Technical Data**

| Product        | ArtNr.     | 0  | 1  | 2       | 3 | 4   | 5            | 6  | 7         | 8         |
|----------------|------------|----|----|---------|---|-----|--------------|----|-----------|-----------|
| Kompakt-Dusche | 1513000102 | 30 | 24 | 53 - 64 |   | 7.8 | 43 x 28 x 12 | 11 | 4 x 4 x 7 | 5 x 5 x 7 |

## Column definitions:

- 0: Setup time, approx. [sec]
- 1: Air requirement, at working pressure [cu. ft.]
- 2: Weight, approx. [lbs]
- 3: Ø Flow rate [cu. ft./min]
- 4: Tub height [inch]
- 5: Folded size (L x W x H) [inch]
- 6: Capacity [cu. ft.]
- 7: Inner dimensions (L x W x H) [ft]
- 8: Outer dimensions (L x W x H) [ft]