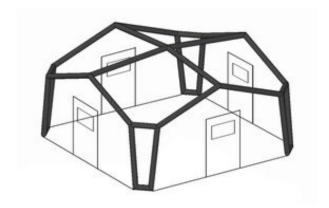

## **Docking tent**

Couples all tents belonging to the MT-series to form a large tent area.

Connects all tents of the MT line to form large tent areas.

Connect an unlimited number of tents to form a tent city. Use the docking tents as optimal protection against climate and weather influences or as a functional intermediate space, e.g. as a Command and Control Centre. As with all tents, we offer you numerous options for customisation