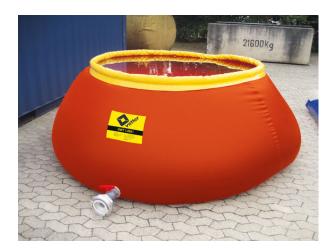

## Water tanks

- Set up in seconds
- High resistance

## **Technical Data**

| Product   | ArtNr.     | 0                  | 1     | 2    | 3    | 4             | 5   | 6    |
|-----------|------------|--------------------|-------|------|------|---------------|-----|------|
| OWT 1.000 | 1510010300 | 27.6 x 17.7 x 17.9 | 69.3  | 27.6 | 31.5 |               |     | 26   |
| OWT 3.000 | 1510010400 | 42.3 x 21.2 x 13   | 103.9 | 55.9 | 35.4 |               |     | 46   |
| OWT 5.000 | 1510010500 | 42.3 x 21.2 x 13   | 119.7 | 78.7 | 39.4 |               |     | 59.5 |
| GWT 500   | 1510008300 | 27.6 x 17.7 x 17.9 |       |      | 13.8 | 59.1 x 47.2   | 4.9 | 20   |
| GWT 1.000 | 1510008400 | 27.6 x 17.7 x 17.9 |       |      | 17.7 | 82.7 x 59.1   | 4.9 | 26   |
| GWT 3.000 | 1510008600 | 27.6 x 17.7 x 17.9 |       |      | 19.7 | 133.9 x 90.6  | 4.9 | 50.1 |
| GWT 5.000 | 1510008700 | 42.3 x 21.2 x 13   |       |      | 23.6 | 137.8 x 122.1 | 8.5 | 66.1 |

## Column definitions:

- 0: Folded size [inch]
- 1: Diameter (bottom) [ft]
  2: Diameter (opening) [ft]
- 3: Height [ft]
- 4: Dimensions (L x W, empty) [ft]
- 5: Folded size [m³]
- 6: Weight, approx. [lbs]